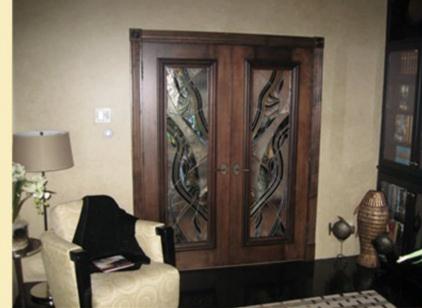

Contemporary interior french doors.

Franklin Art Glass is a family owned and operated stained glass studio that deals in the restoration and preservation of stained glass windows in addition to creating new stained glass. We offer nationwide service with craftsmen who are skilled at on-site restoration as well as a complete in-studio restoration department.