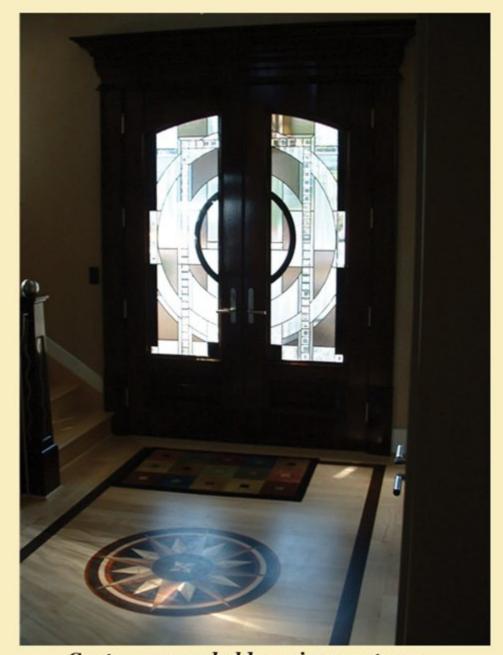

Contemporary interior french doors.

Franklin Art Glass is a family owned and operated stained glass studio that deals in the restoration and preservation of stained glass windows in addition to creating new stained glass. We offer nationwide service with craftsmen who are skilled at on-site restoration as well as a complete in-studio restoration department.